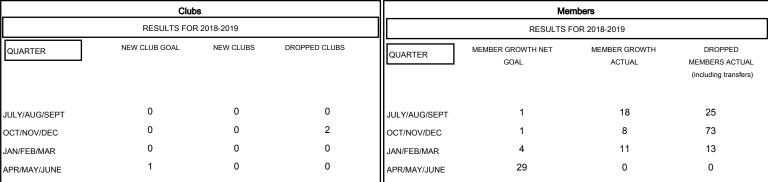

# MONTHLY MEMBERSHIP PROGRESS REPORT

### District 26 M6

Results as of: 02/28/2019

# GMT: GREGORY GILLIAM LOCATION MISSOURI GMT CA



### GOALS AND ACTUAL NEW CLUBS CUMULATIVE



### GOALS AND ACTUAL MEMBERS CUMULATIVE



| DROPPED CLUBS: 2  DROPPED MEMBERS |         | 16 CLUBS OF 43 ADDED 1 OR MORE<br>NEW MEMBERS | GENDER DISTRIBUTION  MALE 643 (68.48%)  FEMALE 296 (31.52%)  Women Percentage Fiscal Year Goal: 45% |     |
|-----------------------------------|---------|-----------------------------------------------|-----------------------------------------------------------------------------------------------------|-----|
| DECEASED                          | 11      | CLICK HERE FOR CUMULATIVE  MEMBERSHIP DATA    | TOTAL FAMILY UNIT MEMBERS                                                                           | 193 |
| CLUB CANCELLED OTHER              | 6<br>94 |                                               | FA