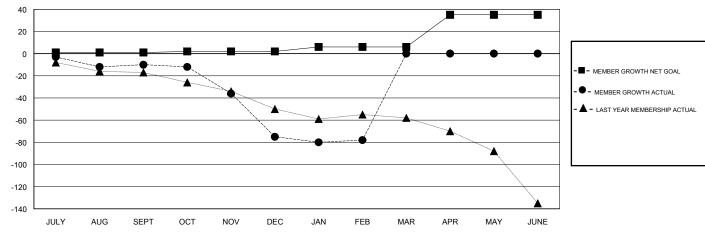

### GOALS AND ACTUAL MEMBERS CUMULATIVE

| DROPPED CLUBS: 2  DROPPED MEMBERS |         | 16 CLUBS OF 43 ADDED 1 OR MORE<br>NEW MEMBERS | GENDER DISTRIBUTION  MALE 643 (68.48%)  FEMALE 296 (31.52%)  Women Percentage Fiscal Year Goal: 45% |     |
|-----------------------------------|---------|-----------------------------------------------|-----------------------------------------------------------------------------------------------------|-----|
| DECEASED                          | 11      | CLICK HERE FOR CUMULATIVE  MEMBERSHIP DATA    | TOTAL FAMILY UNIT MEMBERS                                                                           | 193 |
| CLUB CANCELLED OTHER              | 6<br>94 |                                               | FAMILY MEMBERS PAYING HALF                                                                          | 97  |
| TOTAL                             | 111     |                                               | DUES                                                                                                |     |